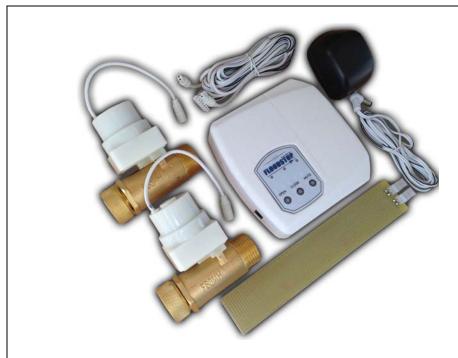

FloodStop FS3/4H is a point of use, leak detection and automatic water shut-off system designed for residential and commercial dwellings. The FS3/4H uses two Motorized Ball Valves to automatically shut off the water supply whenever your washing machine leaks, overflows, or a hose bursts!

## Kit includes everything you need to protect your property:

- 3/4" Motorized Ball Valves installed on both hot and cold water inlets.
- Water sensor is placed on the floor.
- Control Unit is mounted with screws or Velcro (included).
- Optional Power Sources: AC & (4) AA Batteries, or Batteries alone!

## **Technical Specifications:**

- UL listed class 2 wall adaptor, 115AC/9VDC
- Signal Output: 1 Normally Open, 24 Volt / 2 amp rated
- Motorized Ball Valves (2): CNC machined with 90 degree downward outlet.
- Motors operate at 6VDC. AB1953, UPC, CUPC, NSF61 cert.
- Rated 0-180 PSL Max 250 PSL Solid brass.
- Rated 32-212 degrees F
- Sensor: 1.25 X 7.5 inch, double sided. Additional sensors may be added in series.
- Alarm: Beeping with Mute button.