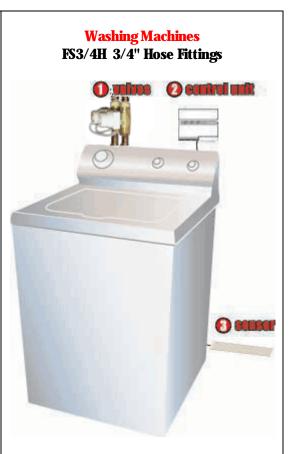

FloodStop FS3/4H is a point of use, leak detection and automatic water shut-off system designed for residential and commercial dwellings. The FS3/4H uses two Motorized Ball Valves to automatically shut off the water supply whenever your washing machine leaks, overflows, or a hose bursts!

## Kit includes everything you need to protect your property:

- 3/4" Motorized Ball Valves installed on both hot and cold water inlets.
- Water sensor is placed on the floor.
- Control Unit is mounted with screws or Velcro (included).
- Optional Power Sources: AC & (4) AA Batteries, or Batteries alone!